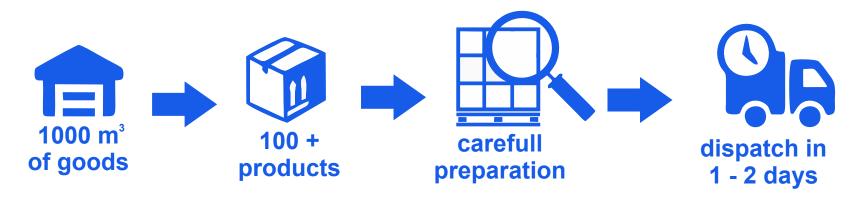

#### **4. OPPORTUNITIES OF THE WAREHOUSE**

**Kid-Man** stores more than 1000 m<sup>3</sup> of goods in warehouse near Vilnius. Despite over 100 different products and much more spare parts are stocked, well-trained warehouse stuff are able to prepare shipment for dispatch in 1-2 days after the confrmation of received order.